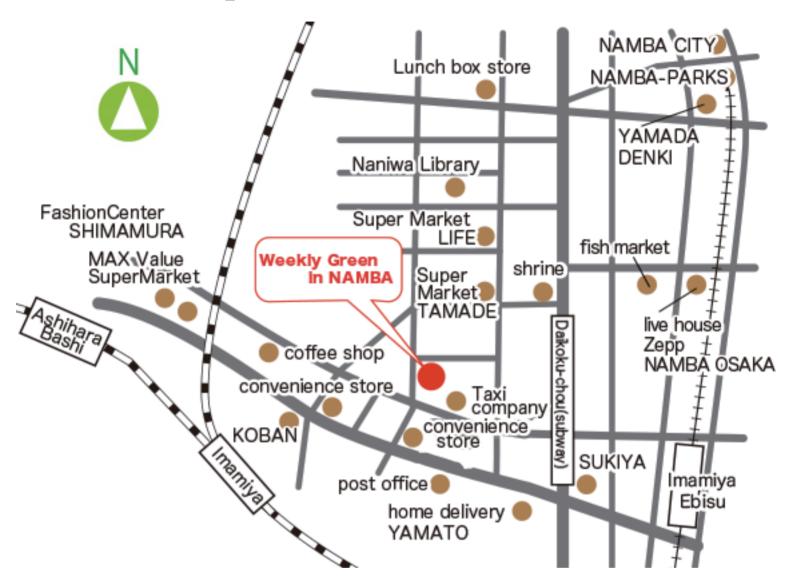

## Weekly Green in Namba

- · 3 minutes from No.2 exit at Daikokucho Station North Exit on Midosuji Line Yotsubashi Line
- · 5 minutes walk from exit No.6 South Exit Elevator is equipped
- · 7 minutes walk from JR Osaka Loop Line Imamiya station East Exit

From Hanshin Highway Osaka city loop, get off at Namba exit and turn left at the first traffic light (Naniwa Ward Office East). Turn left at the second traffic light (Motomachi 3 chome), then go straight. Turn right at the traffic light (Daikoku), and turn right again at the second traffic light, Seven-eleven is at the right corner. After passing at the first traffic light and then immediately turn right.